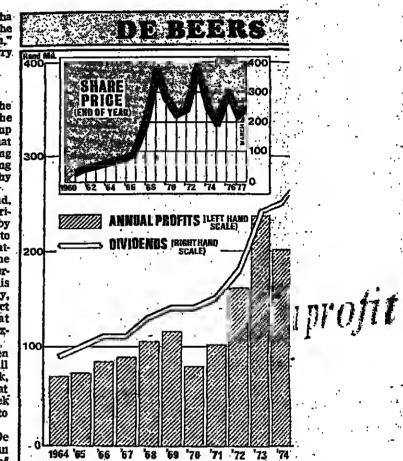

## BY PAUL CHEESERIGHT

back.

attraction to all save the ascetic.

Snch a happy combination is Share interest tiven on a minor scale to few Since the beginning of the individuals and on the grand

Beers Consolidated Mines. the price but served notice that From their perch in southern political uncertainties are being Africa as the world's largest discounted in favour of a strong

single producer and, through balance sheet and healthy

finding rose by 37 per cent to surroutined Development Section to 1072, commus that outsides a 55 per cent premium over Beers this week announces can currency which is used by £1,300m, last year but the rities since it sold the Dor in January fell away after the the Serck share price prior to glowing results for 1976. Net foreign investors to buy into market was disappointed by the chester Hotel last July was first couple of weeks of the the bid—to about 8. At the profits were up to R337m. South African concerns, has lat-performance in the final cleared away this week by the "Sales." To judge by Wedness same time Serck, has already (£225.9m.) from R226.1m. in terly been at a discount of some quorter of 1976. Shell special- £26m. all-share offer from EML day's figures from Woolworth promised to virtually treble its 1975, while the final dividend 40 per cent to the fixed commerises in light oil products and Following the sale of its major the trend is likely to continue dividend for the current year of 22.5 cents (15p) bronght the cial rate of R1 to \$1.15 This total payment for 1976 to 35 makes the shares a cheap buy, especially in view of the fact firm. But this position re- around £24.5m., and it appeared company's sales were running yield is 10 per cent-or some So confident is De Beers in that the dividends are paid at versed as the winter closed in. to be forced with only two alter- 17 per cent. higher. But the 34 points above the return on the current strength of the the fixed commercial rate of ex-

diamond market that the aver- change. age price of stones is being in- De Beers shares have been creased by 15 per cent. Demand actively traded both on Wall ation compounded to some resulted in a severe capital gains cent. That was more or less in renew its takeover efforts. As for smaller stones has been Street and in London this week, buoyant and the sale of larger and vesterday they closed at gems has shown some recovery. 2480 compared with 228p a week Indeed the group's diamond before, having succumbed to account went up to R451.5m. last profit-taking,